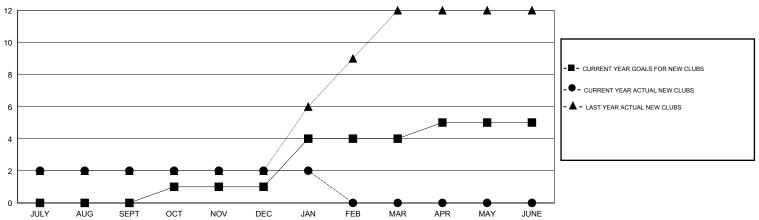

### GOALS AND ACTUAL NEW CLUBS CUMULATIVE

# LOCATION SINGAPORE

GMT CA 5

|               |                  | Clubs            |                  |                  | Members               |                    |                                     |                    |                  |
|---------------|------------------|------------------|------------------|------------------|-----------------------|--------------------|-------------------------------------|--------------------|------------------|
|               | RESUL            | TS FOR 2015-2016 |                  |                  | RESULTS FOR 2015-2016 |                    |                                     |                    |                  |
| QUARTER       | NEW CLUB<br>GOAL | NEW CLUBS        | DROPPED<br>CLUBS | NET<br>GAIN/LOSS | QUARTER               | NEW MEMBER<br>GOAL | CHARTER AND<br>NEW MEMBERS<br>ADDED | DROPPED<br>MEMBERS | NET<br>GAIN/LOSS |
| JULY/AUG/SEPT | 0                | 2                | 2                | 0                | JULY/AUG/SEPT         | 120                | 202                                 | 254                | -52              |
| OCT/NOV/DEC   | 1                | 0                | 1                | -1               | OCT/NOV/DEC           | 45                 | 57                                  | 52                 | 5                |
| JAN/FEB/MAR   | 3                | 0                | 0                | 0                | JAN/FEB/MAR           | 225                | 39                                  | 15                 | 24               |
| APR/MAY/JUNE  | 1                | 0                | 0                | 0                | APR/MAY/JUNE          | -45                | 0                                   | 0                  | 0                |