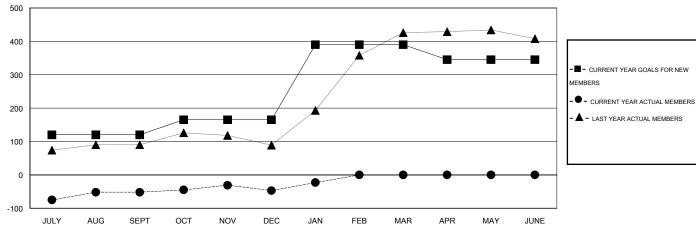

### GOALS AND ACTUAL MEMBERS CUMULATIVE

| DROPPED CLUBS: 3  DROPPED MEMBERS |               | 48 CLUBS OF 91 ADDED 1 OR MORE<br>NEW MEMBERS | GENDER DISTRIE  MALE  FEMALE          | 3UTION<br>1,528 (60.73%)<br>988 (39.27%) |            |
|-----------------------------------|---------------|-----------------------------------------------|---------------------------------------|------------------------------------------|------------|
| DECEASED  CLUB CANCELLED  OTHER   | 5<br>7<br>309 | CLICK HERE FOR HEALTH ASSESSMENT DATA         | FAMILY UNIT MEMBERS HEAD OF HOUSEHOLD |                                          | 221<br>101 |
| TOTAL                             | 321           |                                               | NON-HEAD OF HOUSEH                    | OLD                                      | 120        |

# LOCATION SINGAPORE

GMT CA 5

|               |                  | Clubs            |                  |                  | Members               |                    |                                     |                    |                  |
|---------------|------------------|------------------|------------------|------------------|-----------------------|--------------------|-------------------------------------|--------------------|------------------|
|               | RESUL            | TS FOR 2015-2016 |                  |                  | RESULTS FOR 2015-2016 |                    |                                     |                    |                  |
| QUARTER       | NEW CLUB<br>GOAL | NEW CLUBS        | DROPPED<br>CLUBS | NET<br>GAIN/LOSS | QUARTER               | NEW MEMBER<br>GOAL | CHARTER AND<br>NEW MEMBERS<br>ADDED | DROPPED<br>MEMBERS | NET<br>GAIN/LOSS |
| JULY/AUG/SEPT | 0                | 2                | 2                | 0                | JULY/AUG/SEPT         | 120                | 202                                 | 254                | -52              |
| OCT/NOV/DEC   | 1                | 0                | 1                | -1               | OCT/NOV/DEC           | 45                 | 57                                  | 52                 | 5                |
| JAN/FEB/MAR   | 3                | 0                | 0                | 0                | JAN/FEB/MAR           | 225                | 39                                  | 15                 | 24               |
| APR/MAY/JUNE  | 1                | 0                | 0                | 0                | APR/MAY/JUNE          | -45                | 0                                   | 0                  | 0                |